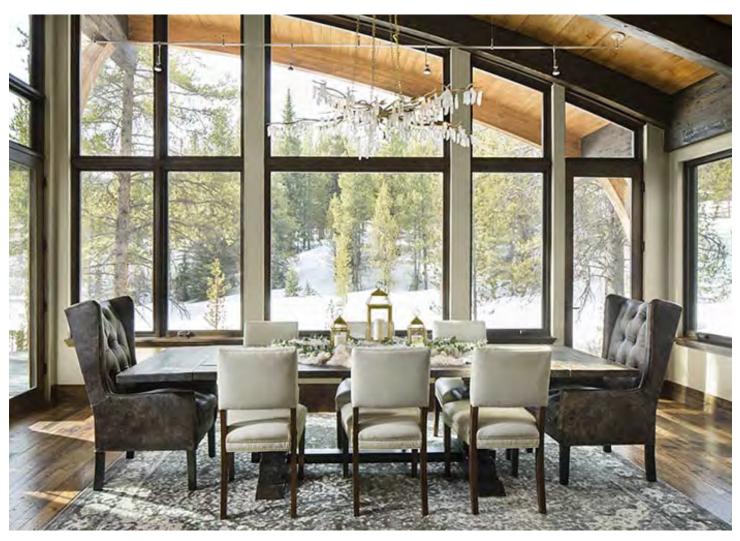

(From left) Jaret Buxkemper of bhh Partners and Christina Romano of Pinancle Design Studio; *Mountain Living* Publisher Holly Scott and Editor Darla Worden

The 6,600-square-foot home was created with vacation rentals and a multi-generational gathering place in mind, with five levels, 8 baths and comfortable sleeping for 28 people in 7 bedrooms (boys and girls bunk rooms sleep up to 16). The architecture, construction and interior design worked beautifully together to efficiently utilize every square inch of space in this thoughtfully planned layout. The lower level spells fun with a pool table, home theater and eight-person hot tub. Take a tour below.

Photo courtesy of Pinnacle Mountain Homes

Photo courtesy of Pinnacle Mountain Homes

Photo courtesy of Pinnacle Mountain Homes

Photo courtesy of Pinnacle Design Studio

Photo courtesy of Pinnacle Design Studio