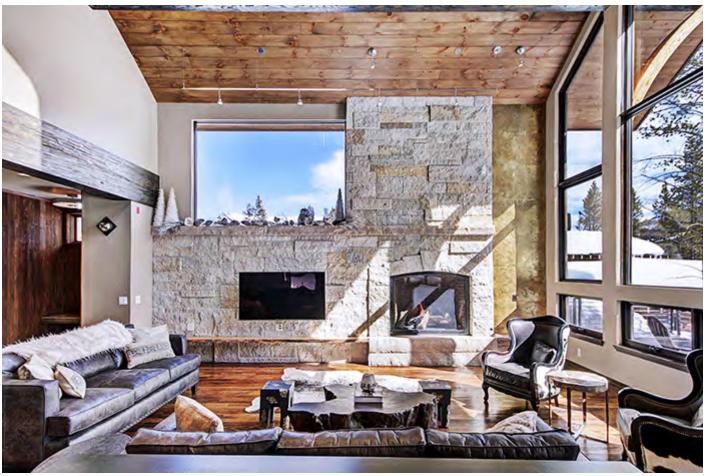

(From left) Jaret Buxkemper of bhh Partners and Christina Romano of Pinancle Design Studio; *Mountain Living* Publisher Holly Scott and Editor Darla Worden

The 6,600-square-foot home was created with vacation rentals and a multi-generational gathering place in mind, with five levels, 8 baths and comfortable sleeping for 28 people in 7 bedrooms (boys and girls bunk rooms sleep up to 16). The architecture, construction and interior design worked beautifully together to efficiently utilize every square inch of space in this thoughtfully planned layout. The lower level spells fun with a pool table, home theater and eight-person hot tub. Take a tour below.

Photo courtesy of Pinnacle Mountain Homes

Photo courtesy of Pinnacle Design Studio

Photo courtesy of Pinnacle Mountain Homes

Photo courtesy of Pinnacle Mountain Homes

Photo courtesy of Pinnacle Mountain Homes