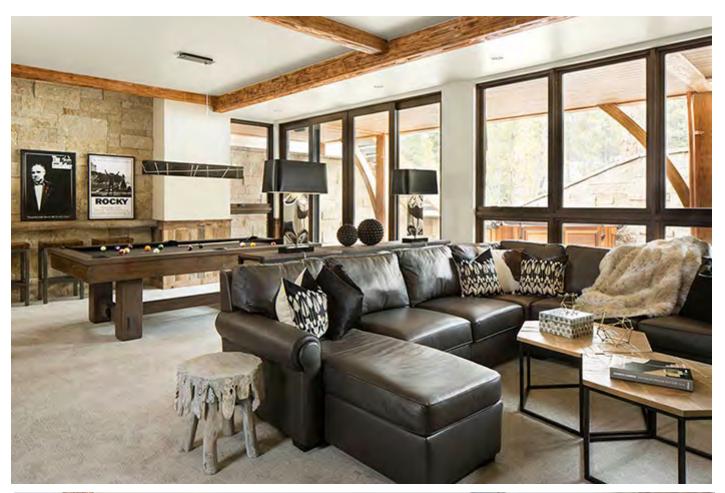

(From left) Jaret Buxkemper of bhh Partners and Christina Romano of Pinancle Design Studio; *Mountain Living* Publisher Holly Scott and Editor Darla Worden

The 6,600-square-foot home was created with vacation rentals and a multi-generational gathering place in mind, with five levels, 8 baths and comfortable sleeping for 28 people in 7 bedrooms (boys and girls bunk rooms sleep up to 16). The architecture, construction and interior design worked beautifully together to efficiently utilize every square inch of space in this thoughtfully planned layout. The lower level spells fun with a pool table, home theater and eight-person hot tub. Take a tour below.

Photo courtesy of Pinnacle Mountain Homes

Photo courtesy of Pinnacle Mountain Homes

Photo courtesy of Pinnacle Mountain Homes

Photo courtesy of Pinnacle Mountain Homes

Congratulations to **Pinnacle Mountain Homes** and the other builders who entered homes in the competition. Summit County builders are creating beautiful homes!