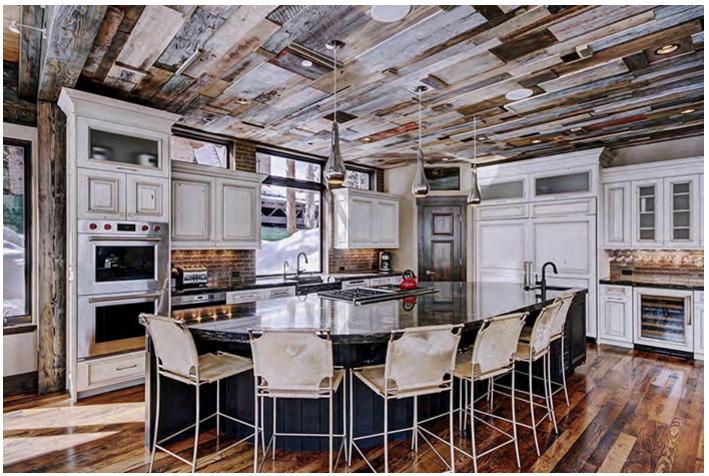

(From left) Jaret Buxkemper of bhh Partners and Christina Romano of Pinancle Design Studio; *Mountain Living* Publisher Holly Scott and Editor Darla Worden

The 6,600-square-foot home was created with vacation rentals and a multi-generational gathering place in mind, with five levels, 8 baths and comfortable sleeping for 28 people in 7 bedrooms (boys and girls bunk rooms sleep up to 16). The architecture, construction and interior design worked beautifully together to efficiently utilize every square inch of space in this thoughtfully planned layout. The lower level spells fun with a pool table, home theater and eight-person hot tub. Take a tour below.

Photo courtesy of Pinnacle Mountain Homes

Photo courtesy of Pinnacle Mountain Homes

Photo courtesy of Pinnacle Mountain Homes

Photo courtesy of Pinnacle Design Studio

Photo courtesy of Pinnacle Design Studio