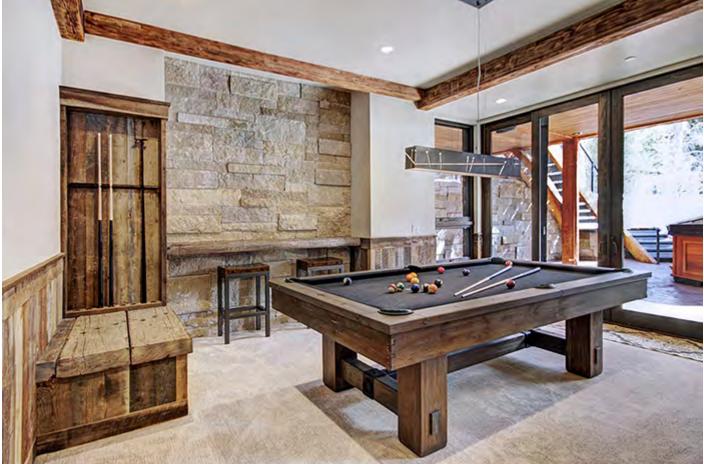

(From left) Jaret Buxkemper of bhh Partners and Christina Romano of Pinancle Design Studio; *Mountain Living* Publisher Holly Scott and Editor Darla Worden

The 6,600-square-foot home was created with vacation rentals and a multi-generational gathering place in mind, with five levels, 8 baths and comfortable sleeping for 28 people in 7 bedrooms (boys and girls bunk rooms sleep up to 16). The architecture, construction and interior design worked beautifully together to efficiently utilize every square inch of space in this thoughtfully planned layout. The lower level spells fun with a pool table, home theater and eight-person hot tub. Take a tour below.

Photo courtesy of Pinnacle Mountain Homes

Photo courtesy of Pinnacle Mountain Homes

Photo courtesy of Pinnacle Mountain Homes

Photo courtesy of Pinnacle Mountain Homes

Congratulations to **Pinnacle Mountain Homes** and the other builders who entered homes in the competition. Summit County builders are creating beautiful homes!