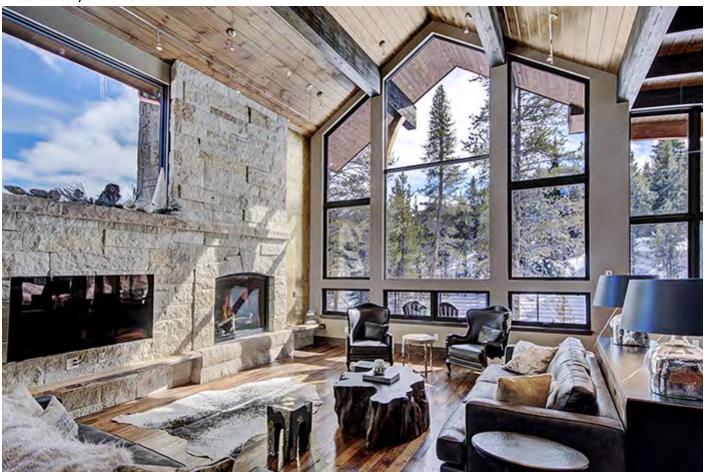

(From left) Jaret Buxkemper of bhh Partners and Christina Romano of Pinancle Design Studio; *Mountain Living* Publisher Holly Scott and Editor Darla Worden

The 6,600-square-foot home was created with vacation rentals and a multi-generational gathering place in mind, with five levels, 8 baths and comfortable sleeping for 28 people in 7 bedrooms (boys and girls bunk rooms sleep up to 16). The architecture, construction and interior design worked beautifully together to efficiently utilize every square inch of space in this thoughtfully planned layout. The lower level spells fun with a pool table, home theater and eight-person hot tub. Take a tour below.

Photo courtesy of Pinnacle Mountain Homes

Photo courtesy of Pinnacle Mountain Homes

Photo courtesy of Pinnacle Mountain Homes

Photo courtesy of Pinnacle Mountain Homes

Congratulations to **Pinnacle Mountain Homes** and the other builders who entered homes in the competition. Summit County builders are creating beautiful homes!