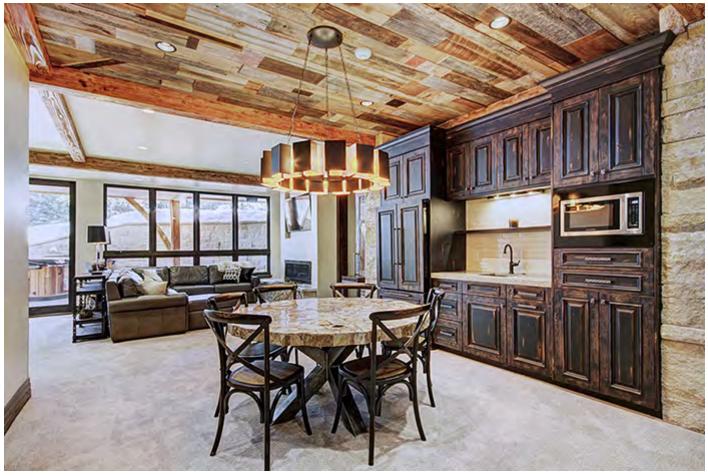

(From left) Jaret Buxkemper of bhh Partners and Christina Romano of Pinancle Design Studio; *Mountain Living* Publisher Holly Scott and Editor Darla Worden

The 6,600-square-foot home was created with vacation rentals and a multi-generational gathering place in mind, with five levels, 8 baths and comfortable sleeping for 28 people in 7 bedrooms (boys and girls bunk rooms sleep up to 16). The architecture, construction and interior design worked beautifully together to efficiently utilize every square inch of space in this thoughtfully planned layout. The lower level spells fun with a pool table, home theater and eight-person hot tub. Take a tour below.

Photo courtesy of Pinnacle Mountain Homes

Photo courtesy of Pinnacle Mountain Homes

Photo courtesy of Pinnacle Mountain Homes

Photo courtesy of Pinnacle Design Studio

Photo courtesy of Pinnacle Design Studio